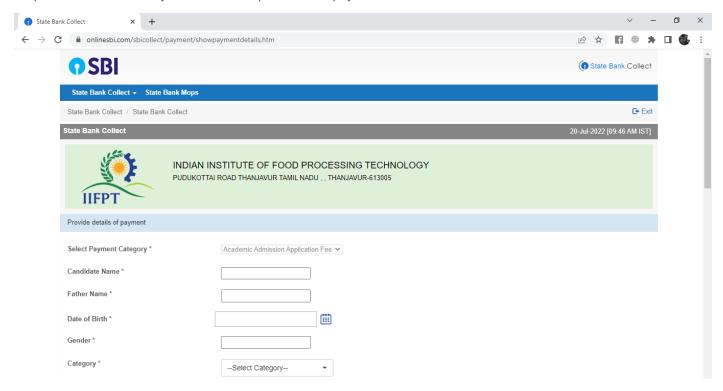

## Step 4: select "Select Payment Category" as "Academic Admission Application Fee "

Step 5: Fill the form with your details and proceed the payment