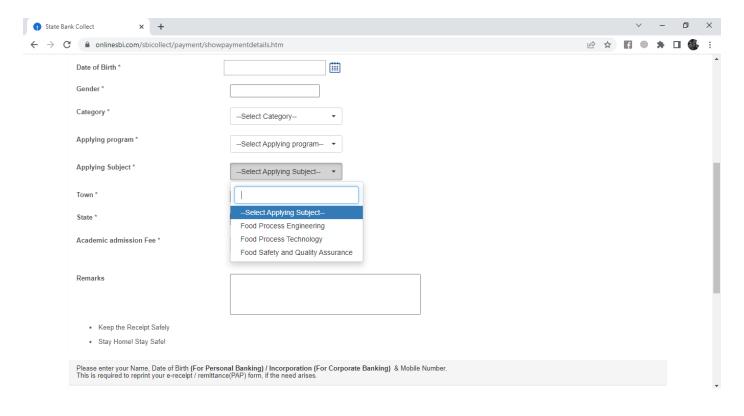

## Step 4: select "Select Payment Category" as "Academic Admission Application Fee "

Step 5: Fill the form with your details and proceed the payment