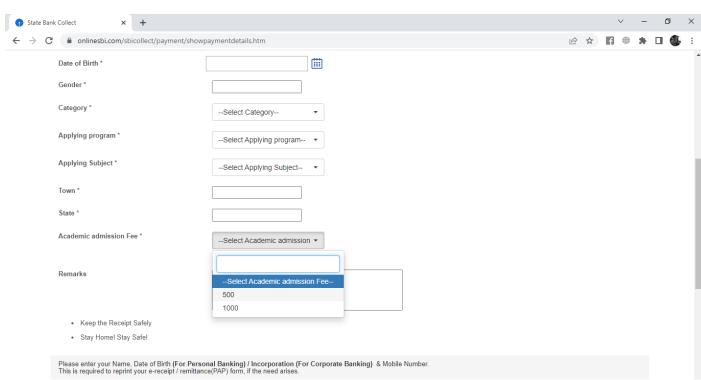

## Step 4: select "Select Payment Category" as "Academic Admission Application Fee "

Step 5: Fill the form with your details and proceed the payment