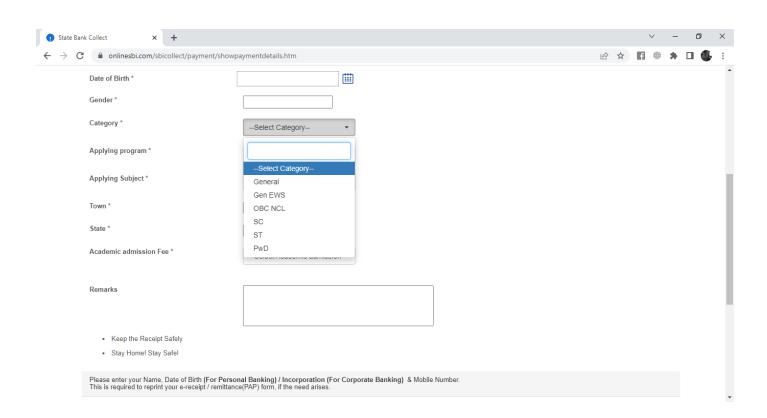

## Step 4: select "Select Payment Category" as "Academic Admission Application Fee "

Step 5: Fill the form with your details and proceed the payment