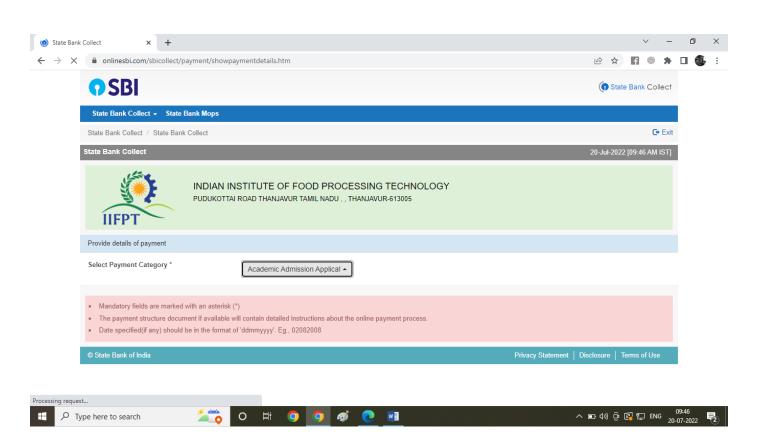

## Step 4: select "Select Payment Category" as "Academic Admission Application Fee "

Step 5: Fill the form with your details and proceed the payment