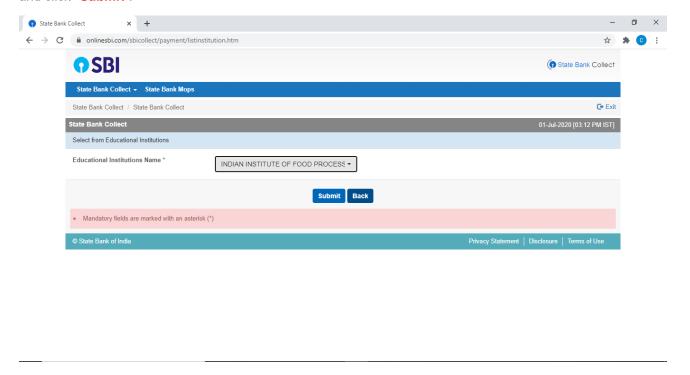

## Step 3: Select "Educational Institutions Name" as "INDIAN INSTITUTE OF FOOD PROCESSING TECHNOLOGY" and click "Submit".