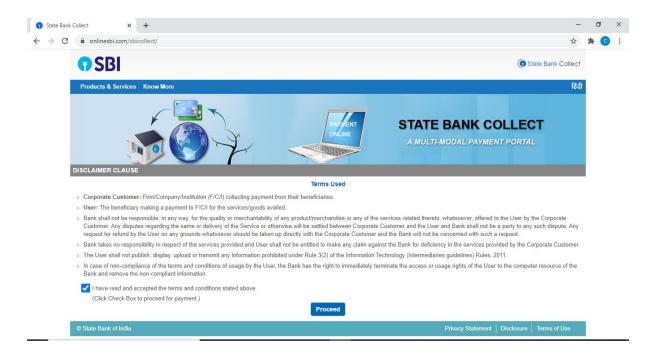

## Steps for M.Tech. & Ph.D. Application Payment

Step 1: Open SBI Collect in your browser. Link: <a href="https://www.onlinesbi.com/sbicollect/icollecthome.htm">https://www.onlinesbi.com/sbicollect/icollecthome.htm</a>
Accept the terms and conditions and click "Proceed"