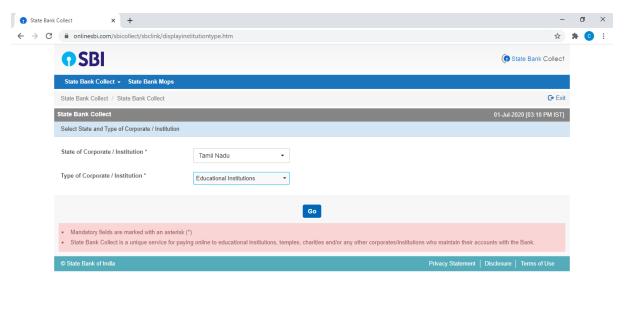

Step 2: Select "State of Corporate / Institution" as "Tamil Nadu" and "Type of Corporate / Institution" as "Educational Institutions". Then click "Go"